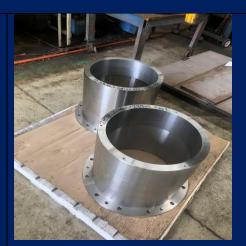

### **Capabilities:**

Bluechip has the ability to work with almost any materials from plastics and aluminium, through the carbon steels to Stainless steels, Titanium, Inconel and Bisalloy and with 22 CNC machines and multiple manual machines there is not much that we can't manufacture.

Our current capacity is as follows:

Vertical turning and grinding 1600mm diameter x 1200mm long

Horizontal turning 800mm diameter x 4000mm long 8 x CNC lathes

6 axis multi-tasking lathe x 1500mm long Horizontal and vertical milling up to 8000mm long 6 x CNC Machining centres