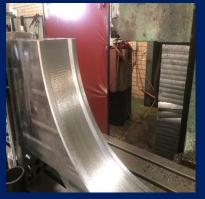

### **Capabilities:**

Bluechip has the ability to work with almost any materials from plastics and aluminium, through the carbon steels to Stainless steels, Titanium, Inconel and Bisalloy and with 22 CNC machines and multiple manual machines there is not much that we can't manufacture.

Our current capacity is as follows:

Vertical turning and grinding 1600mm diameter x 1200mm long

Horizontal turning 800mm diameter x 4000mm long 8 x CNC lathes

6 axis multi-tasking lathe x 1500mm long Horizontal and vertical milling up to 8000mm long 6 x CNC Machining centres

**CNC Spark Eroding & wire cutting** 

Plastic, timber and aluminium routing 4m x 2m bed, Line boring up to Ø1000mm.