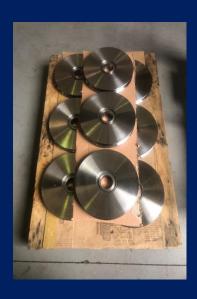

### **Capabilities:**

Bluechip has the ability to work with almost any materials from plastics and aluminium, through the carbon steels to Stainless steels, Titanium, Inconel and Bisalloy and with 22 CNC machines and multiple manual machines there is not much that we can't manufacture.

Our current capacity is as follows:

Vertical turning and grinding 1600mm diameter x 1200mm long

Horizontal turning 800mm diameter x 4000mm long 8 x CNC lathes

6 axis multi-tasking lathe x 1500mm long Horizontal and vertical milling up to 8000mm long 6 x CNC Machining centres

**CNC Spark Eroding & wire cutting** 

Plastic, timber and aluminium routing 4m x 2m bed, Line boring up to Ø1000mm.