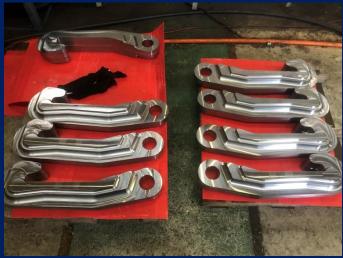

### **Capabilities:**

Bluechip has the ability to work with almost any materials from plastics and aluminium, through the carbon steels to Stainless steels, Titanium, Inconel and Bisalloy and with 22 CNC machines and multiple manual machines there is not much that we can't manufacture.

Our highly qualified staff along with our cost effective CNC Machining, Design & drafting using Solid works, fabricating & fitting, and our strong relationships with our suppliers result in excellent quality, competitive pricing, quick turn around and high level of customer satisfaction.